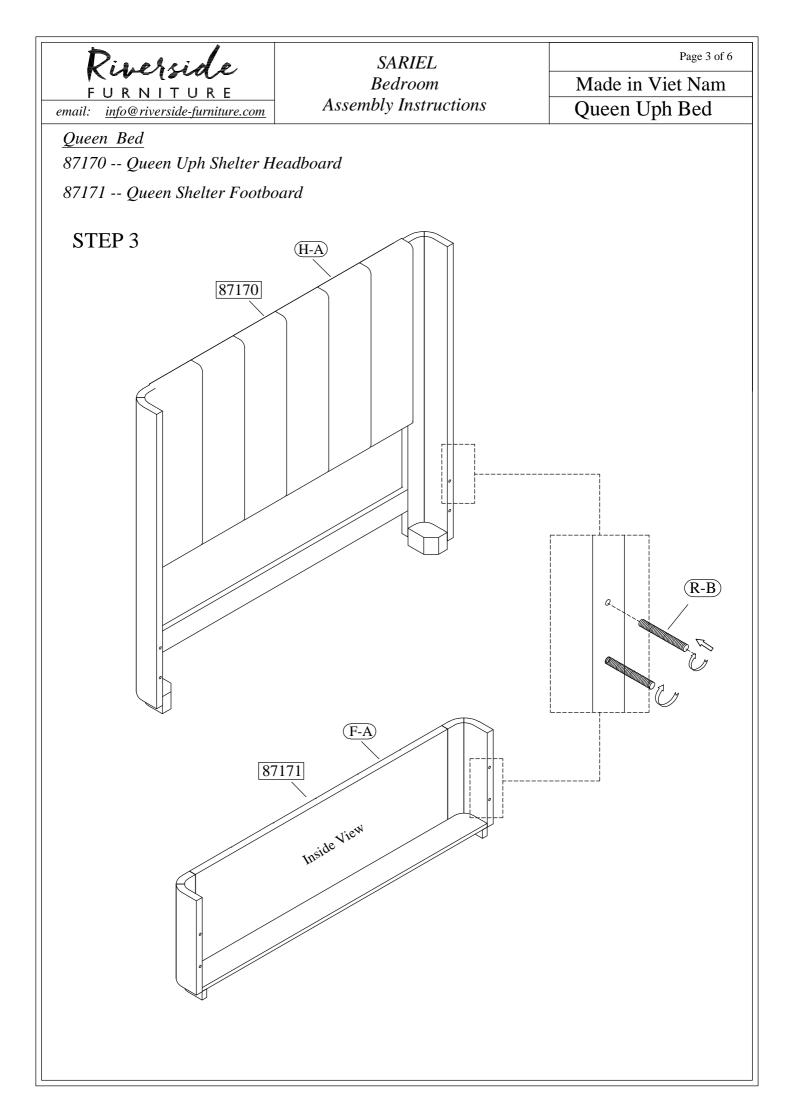

Riverside FURNITURE

email: <u>info@riverside-furniture.com</u>

Made in Viet Nam Queen Uph Storage Bed

Page 5 of 6

Queen Bed 87170 -- Queer

87170 -- Queen Uph Shelter Headboard 87173 -- Queen Uph Storage Footboard

STEP 3