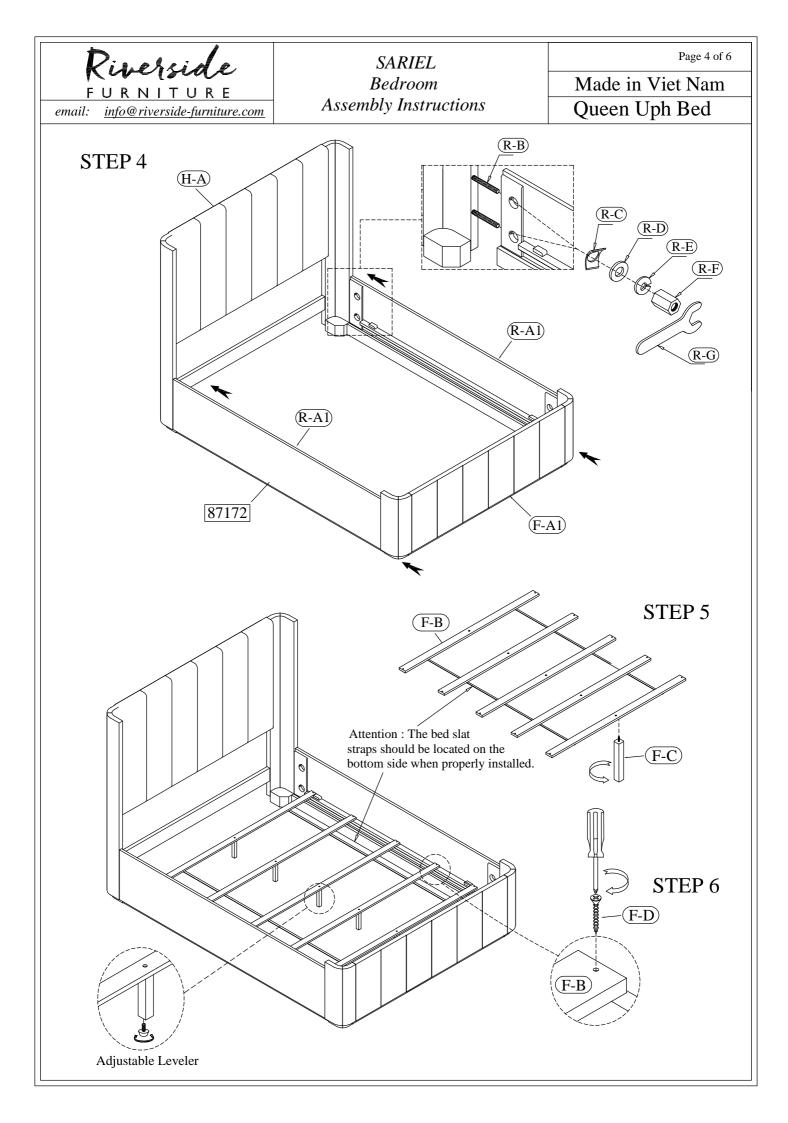

Riverside URNITURE

info@riverside-furniture.com

## SARIEL Bedroom Assembly Instructions

Made in Viet Nam Queen Uph Bed

Page 1 of 6

Warning :

email:

- Be sure to check all packing material carefully for small parts, which may have come loose inside the carton during shipment.
- To prevent possible scratches and damage, this furniture MUST BE ASSEMBLED BY TWO PEOPLE on a soft surface such as a blanket or carpet.