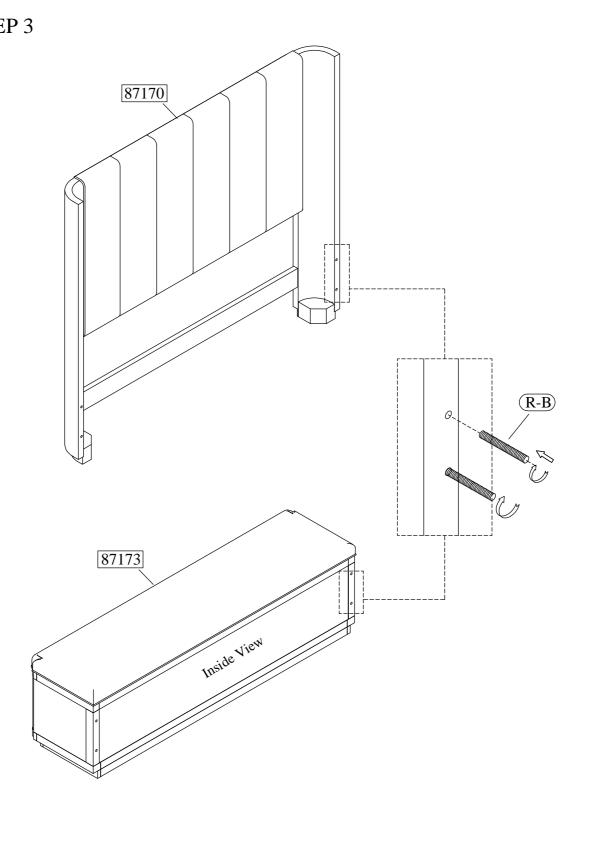

Riverside FURNITURE

email: <u>info@riverside-furniture.com</u>

Made in Viet Nam Queen Uph Storage Bed

Page 5 of 6

Queen Bed 87170 -- Queer

87170 -- Queen Uph Shelter Headboard 87173 -- Queen Uph Storage Footboard

STEP 3