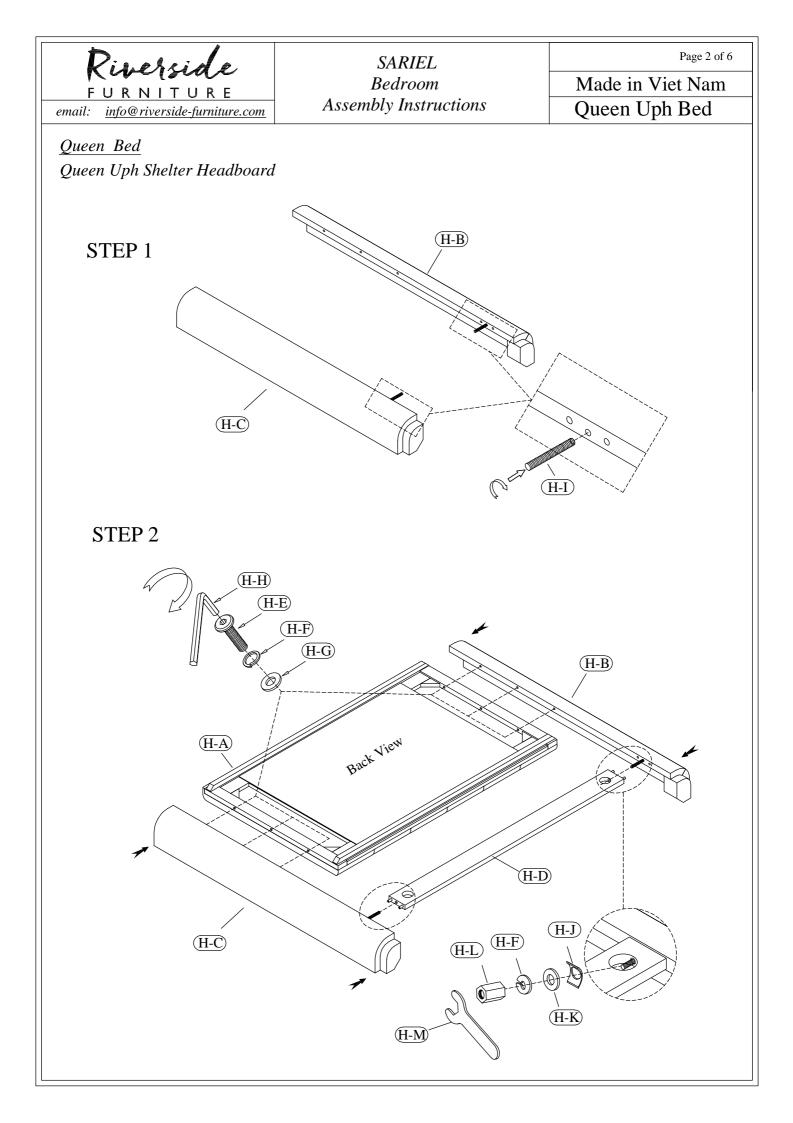

Riverside URNITURE

info@riverside-furniture.com

## SARIEL Bedroom Assembly Instructions

Made in Viet Nam Queen Uph Bed

Page 1 of 6

Warning :

email:

- Be sure to check all packing material carefully for small parts, which may have come loose inside the carton during shipment.
- To prevent possible scratches and damage, this furniture MUST BE ASSEMBLED BY TWO PEOPLE on a soft surface such as a blanket or carpet.