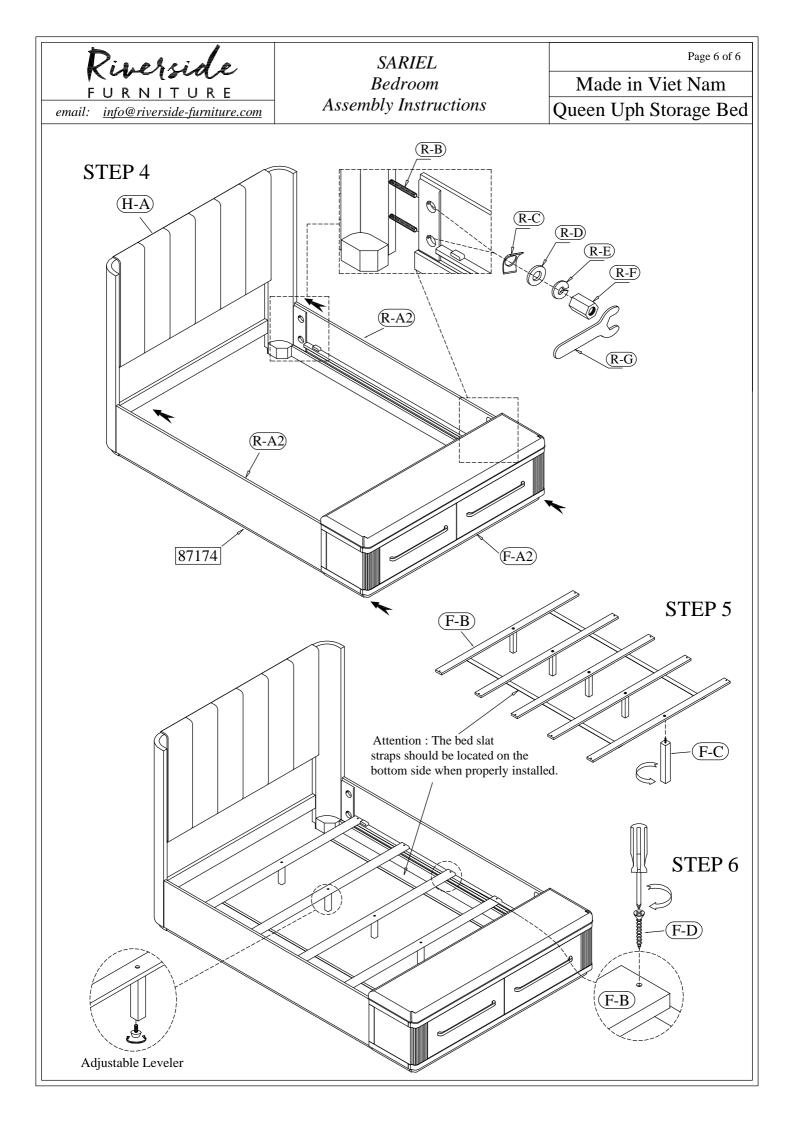

Riverside FURNITURE

email: <u>info@riverside-furniture.com</u>

Made in Viet Nam Queen Uph Storage Bed

Page 5 of 6

Queen Bed 87170 -- Queer

87170 -- Queen Uph Shelter Headboard 87173 -- Queen Uph Storage Footboard